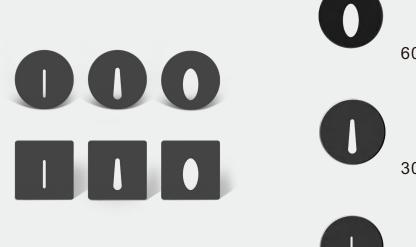

# Stairs Light





Item NO.: B0701-01/A

Pover: 1W/2W/3W

Color temperature: 2000~6000K

CRI.: 90

Color: silver,black,Antracit,white,grey

Voltage: 220V/110V/12V/24V

IP Rating: 65

Material: Aluminum

#### **INSTALLATION TYPE 1**



#### INSTALLATION TYPE 2 (WITH PRE-SET BOX)













### **SCENE DISPLAY**

IP65 Waterproof
Tell the story of lighting with quality





Four colors option of frame

Round and square option

Freely match with different color/type frames

Single color temperature

Triple color temperature







make one stock for various needs.







A lamp Freely match with random 2CCT
CCT: R,G,B,and,2000K,2500K,2700K,3000K,4000K,6000K

## **FACE RING SHAPE**