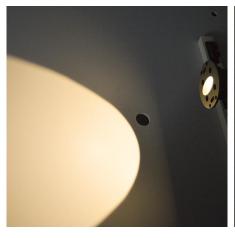

### **SCENE DISPLAY**

IP65 Waterproof
Tell the story of lighting with quality

Four colors option of frame

Round and square option

Freely match with different color/type frames

Single color temperature

Triple color temperature