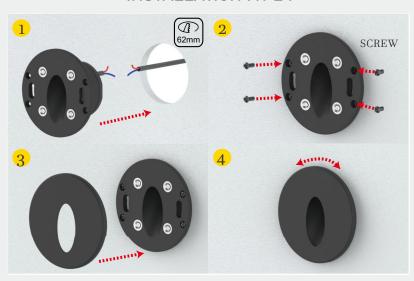

# Stairs Light





Item NO.: B0701-01/A

Pover: 1W/2W/3W

Color temperature: 2000~6000K

CRI.: 90

Color: silver,black,Antracit,white,grey

Voltage: 220V/110V/12V/24V

IP Rating: 65

Material: Aluminum

#### **INSTALLATION TYPE 1**



#### INSTALLATION TYPE 2 (WITH PRE-SET BOX)













### **SCENE DISPLAY**

IP65 Waterproof
Tell the story of lighting with quality





Four colors option of frame

Round and square option

Freely match with different color/type frames

Single color temperature

Triple color temperature







make one stock for various needs.







A lamp Freely match with random 2CCT
CCT: R,G,B,and,2000K,2500K,2700K,3000K,4000K,6000K

## **FACE RING SHAPE**