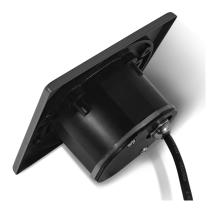

# Stairs Light





Item NO.: B0701-01/A

Pover: 1W/2W/3W

Color temperature: 2000~6000K

CRI.: 90

Color: silver,black,Antracit,white,grey

Voltage: 220V/110V/12V/24V

IP Rating: 65

Material: Aluminum

#### **INSTALLATION TYPE 1**



#### INSTALLATION TYPE 2 (WITH PRE-SET BOX)













### **SCENE DISPLAY**

IP65 Waterproof
Tell the story of lighting with quality





Four colors option of frame

Round and square option

Freely match with different color/type frames

Single color temperature

Triple color temperature







make one stock for various needs.







A lamp Freely match with random 2CCT
CCT: R,G,B,and,2000K,2500K,2700K,3000K,4000K,6000K

## **FACE RING SHAPE**