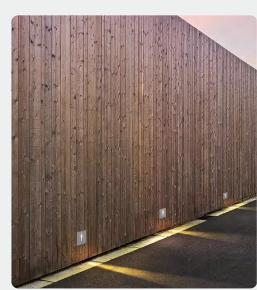

### **SCENE DISPLAY**

IP65 Waterproof
Tell the story of lighting with quality

Four colors option of frame

Round and square option

Freely match with different color/type frames

Single color temperature

Triple color temperature