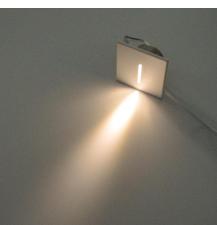

### **SCENE DISPLAY**

IP65 Waterproof
Tell the story of lighting with quality

Four colors option of frame

Round and square option

Freely match with different color/type frames

Single color temperature

Triple color temperature