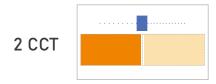

make one stock for various needs.

A lamp Freely match with random 2CCT
CCT: R,G,B,and,2000K,2500K,2700K,3000K,4000K,6000K