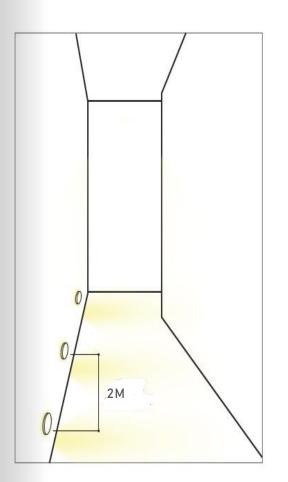

### **SCENE DISPLAY**

IP65 Waterproof
Tell the story of lighting with quality

Four colors option of frame

Round and square option

Freely match with different color/type frames

Single color temperature

Triple color temperature