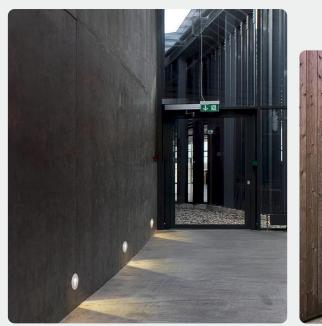

### **SCENE DISPLAY**

IP65 Waterproof
Tell the story of lighting with quality

Four colors option of frame

Round and square option

Freely match with different color/type frames

Single color temperature

Triple color temperature