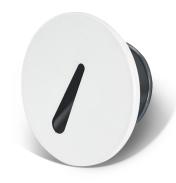

### **SCENE DISPLAY**

IP65 Waterproof
Tell the story of lighting with quality

Four colors option of frame

Round and square option

Freely match with different color/type frames

Single color temperature

Triple color temperature