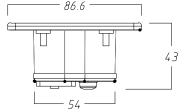

# Stairs Light





Item NO.: B0701-01/A

Pover: 1W/2W/3W

Color temperature: 2000~6000K

CRI.: 90

Color: silver,black,Antracit,white,grey

Voltage: 220V/110V/12V/24V

IP Rating: 65

Material: Aluminum

#### **INSTALLATION TYPE 1**



#### INSTALLATION TYPE 2 (WITH PRE-SET BOX)













### **SCENE DISPLAY**

IP65 Waterproof
Tell the story of lighting with quality





Four colors option of frame

Round and square option

Freely match with different color/type frames

Single color temperature

Triple color temperature







make one stock for various needs.







A lamp Freely match with random 2CCT
CCT: R,G,B,and,2000K,2500K,2700K,3000K,4000K,6000K

## **FACE RING SHAPE**