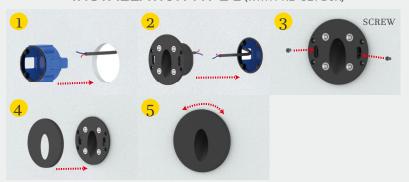

# Stairs Light





Item NO.: B0701-01/A

Pover: 1W/2W/3W

Color temperature: 2000~6000K

CRI.: 90

Color: silver,black,Antracit,white,grey

Voltage: 220V/110V/12V/24V

IP Rating: 65

Material: Aluminum

#### **INSTALLATION TYPE 1**



#### INSTALLATION TYPE 2 (WITH PRE-SET BOX)













### **SCENE DISPLAY**

IP65 Waterproof
Tell the story of lighting with quality





Four colors option of frame

Round and square option

Freely match with different color/type frames

Single color temperature

Triple color temperature







make one stock for various needs.







A lamp Freely match with random 2CCT
CCT: R,G,B,and,2000K,2500K,2700K,3000K,4000K,6000K

## **FACE RING SHAPE**