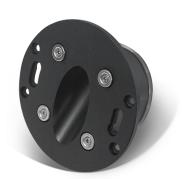

# Stairs Light





Item NO.: B0701-01/A

Pover: 1W/2W/3W

Color temperature: 2000~6000K

CRI.: 90

Color: silver,black,Antracit,white,grey

Voltage: 220V/110V/12V/24V

IP Rating: 65

Material: Aluminum

#### **INSTALLATION TYPE 1**



#### INSTALLATION TYPE 2 (WITH PRE-SET BOX)













### **SCENE DISPLAY**

IP65 Waterproof
Tell the story of lighting with quality





Four colors option of frame

Round and square option

Freely match with different color/type frames

Single color temperature

Triple color temperature







make one stock for various needs.







A lamp Freely match with random 2CCT
CCT: R,G,B,and,2000K,2500K,2700K,3000K,4000K,6000K

## **FACE RING SHAPE**