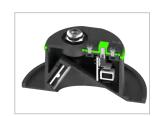

# Stairs Light





Item NO.: B0701-01/A

Pover: 1W/2W/3W

Color temperature: 2000~6000K

CRI.: 90

Color: silver,black,Antracit,white,grey

Voltage: 220V/110V/12V/24V

IP Rating: 65

Material: Aluminum

#### **INSTALLATION TYPE 1**



#### INSTALLATION TYPE 2 (WITH PRE-SET BOX)













### **SCENE DISPLAY**

IP65 Waterproof
Tell the story of lighting with quality





Four colors option of frame

Round and square option

Freely match with different color/type frames

Single color temperature

Triple color temperature







make one stock for various needs.







A lamp Freely match with random 2CCT
CCT: R,G,B,and,2000K,2500K,2700K,3000K,4000K,6000K

## **FACE RING SHAPE**